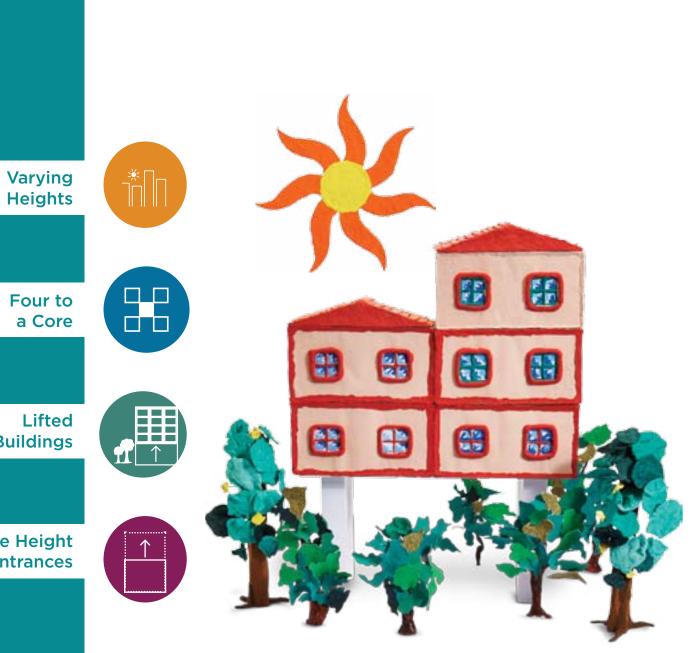

### THOROUGHLY THOUGHT **THROUGH DESIGNS**

You'll notice one stark difference at Marg when compared with other projects. It's called forethought.

home so there are no unnecessary corners or wasted space.

to leave. All 4 neighbourhoods come complete with social and physical infrastructure. This includes dedicated clubhouses, swimming pools, landscaped to run about. courtyards and more!

Within your home, you'll notice a lot of thought has designing Marq, so when it comes to selecting a home, been invested. Keeping privacy in mind, each floor is your choice becomes simple. restricted to just 4 apartments. We've planned each

Marq is so thought through, you'll never have a reason The varying heights of each block allow plenty of sunlight and better views for all. We've also lifted buildings off the ground, just so your children have more free space

We've thought through every tiny detail while

**Buildings** 

**Double Height Entrances** 

\*Concept impressions only

Retail street at night

3 BHK - 2T

1457 & 1496 sq. ft