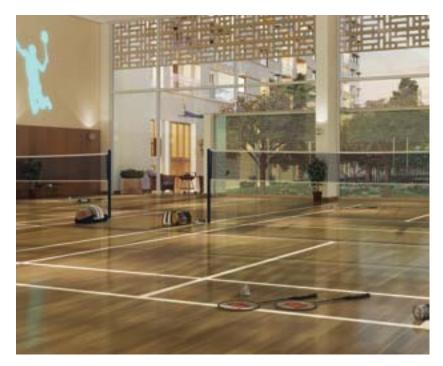

# **NEIGHBOURHOOD AMENITIES**

- Central landscaped courtyard dotted with leisure and recreational facilities
- Double height glazed lift lobby surrounded by lush green landscape
- Double height, weather-protected reading corners and shared zones
- 2 mt dense perimeter green buffer with deep rooted trees
- 20,000 sq ft clubhouses in each of the 4 neighbourhoods that include:
  - Fully equipped gym overlooking the swimming pool
  - Rooftop infinity pool along with a kids' pool
  - Double height badminton court overlooking the central landscaped courtyard
  - Double height party hall
  - Multi-purpose activity rooms

Neighbourhood 1 : Entry to the Clubhouse

Double height lobby exterior

Indoor badminton courts

\*Concept impressions only

Poolside view from the Marq property