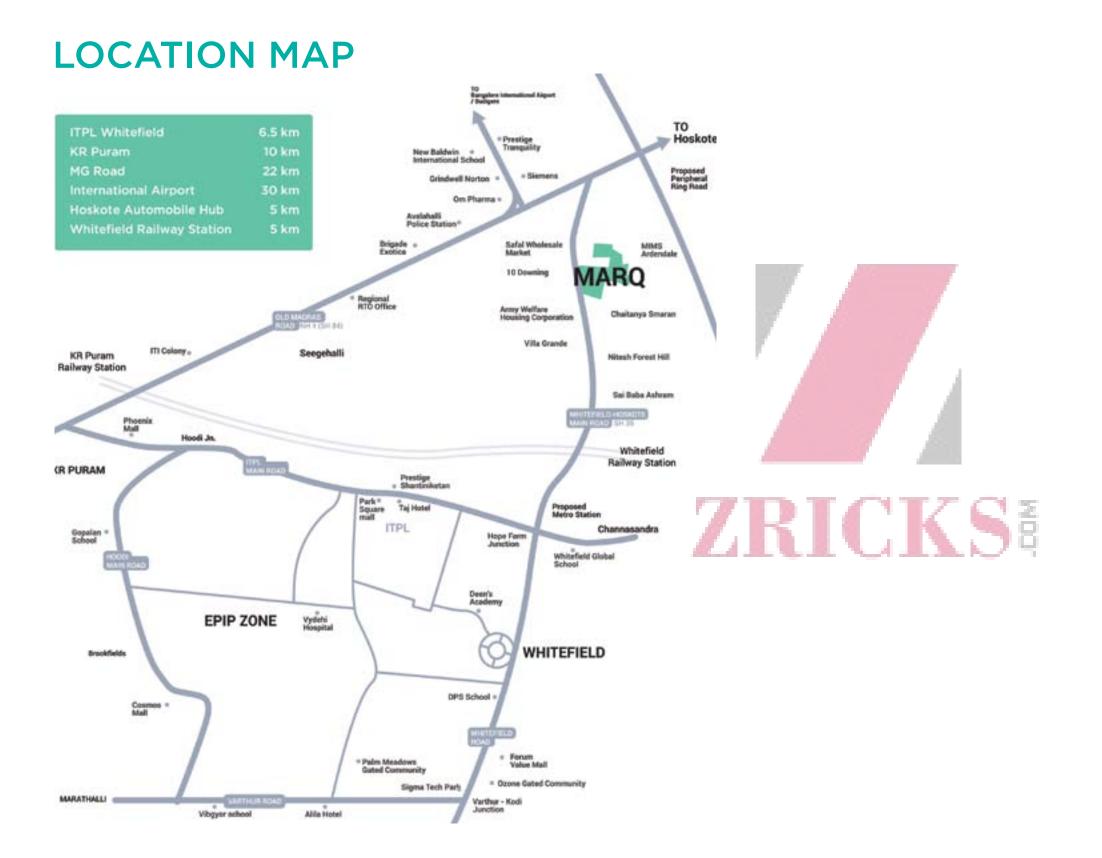

# A TO B WITHOUT THE 'C'OMMUTE

What are the 3 most important aspects to keep in mind while choosing a home? Location, location, location!

Marq is in the perfect location - A nerve centre, now called the Golden Quadrangle, which has seen spiralling growth led by major industries - IT Products, IT Services, Automobiles & Aviation.

So whether it's the office at ITPL, shopping at MG Road or the airport at Yelahanka, you are never behind the wheel for too long.

Especially with the advantage of a 6-lane expressway to connect you.

& Play Areas