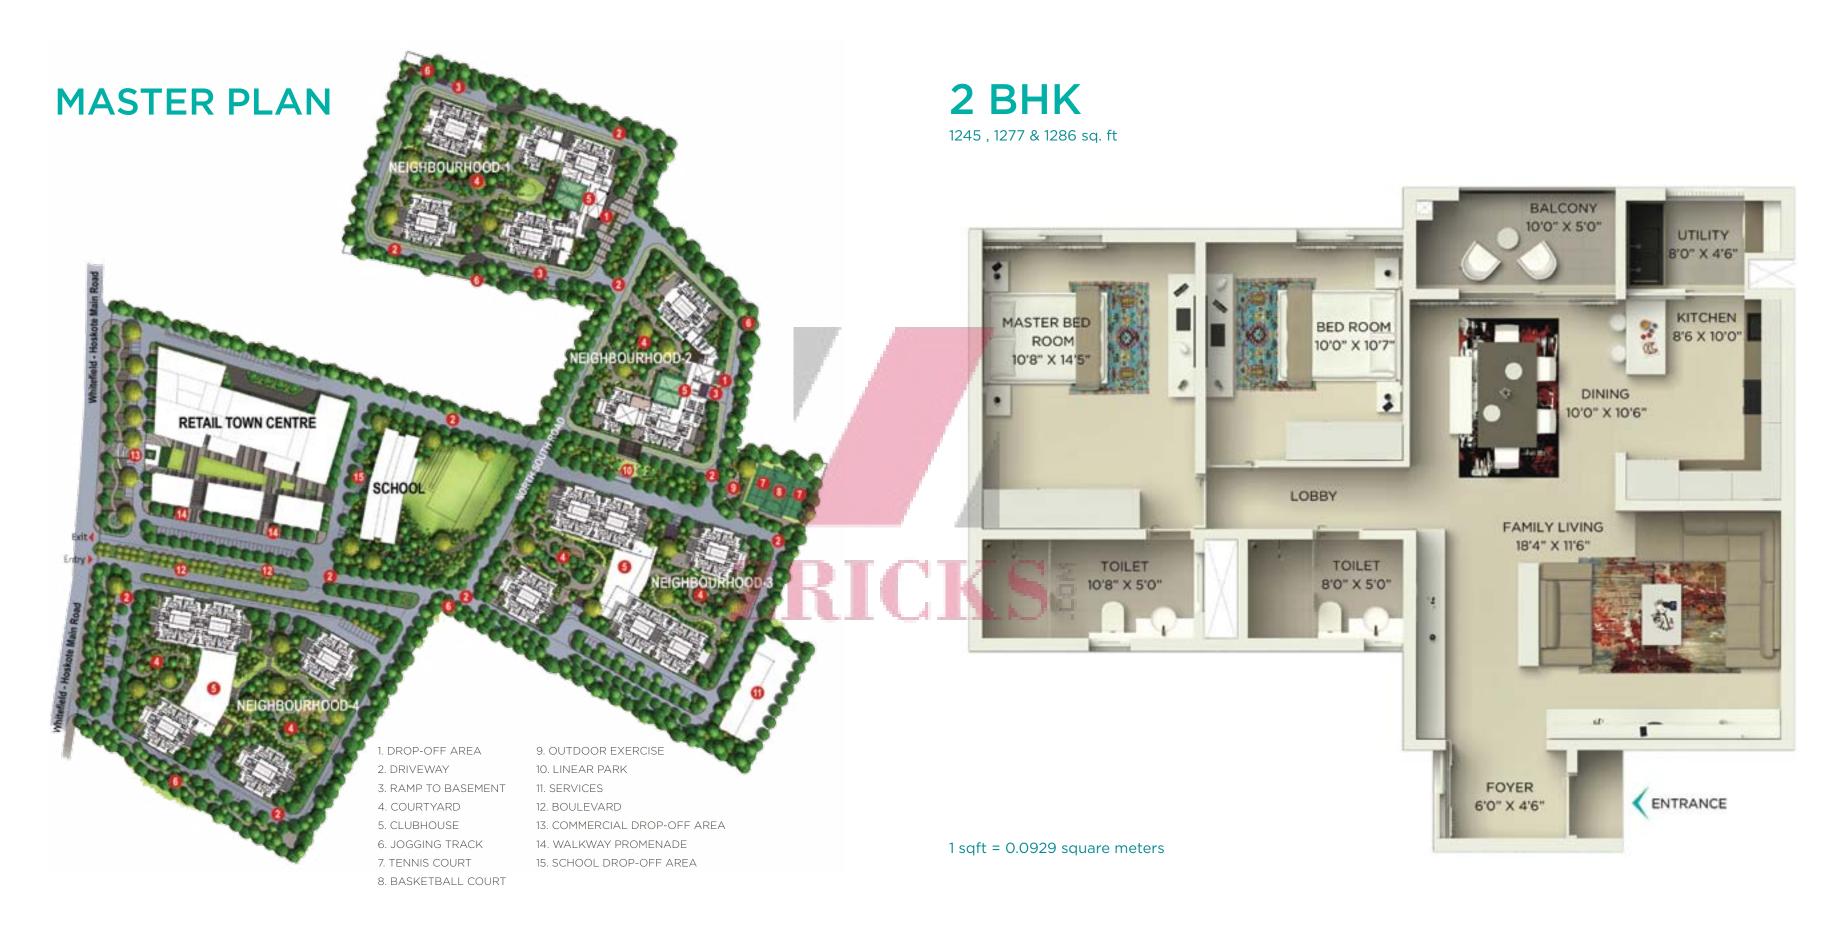

# COMMUNITY **AMENITIES**

- 5 acres of retail town centre offering neighbourhood conveniences such as a food street, office spaces, serviced apartments, shopping and more
- An international standard school with education starting from pre-school through till the 10th grade
- A centralized linear park for family outings & picnics
- Multi-purpose outdoor sports arena & tennis courts
- 2.5 kms of connected jogging track skirting the entire development, encompassing all the neighbourhoods and surrounded by deep rooted trees

# **NEIGHBOURHOOD AMENITIES**

- Central landscaped courtyard dotted with leisure and recreational facilities
- Double height glazed lift lobby surrounded by lush green landscape
- Double height, weather-protected reading corners and shared zones
- 2 mt dense perimeter green buffer with deep rooted trees
- 20,000 sq ft clubhouses in each of the 4 neighbourhoods that include:
  - Fully equipped gym overlooking the swimming pool
  - Rooftop infinity pool along with a kids' pool
  - Double height badminton court overlooking the central landscaped courtyard
  - Double height party hall
  - Multi-purpose activity rooms