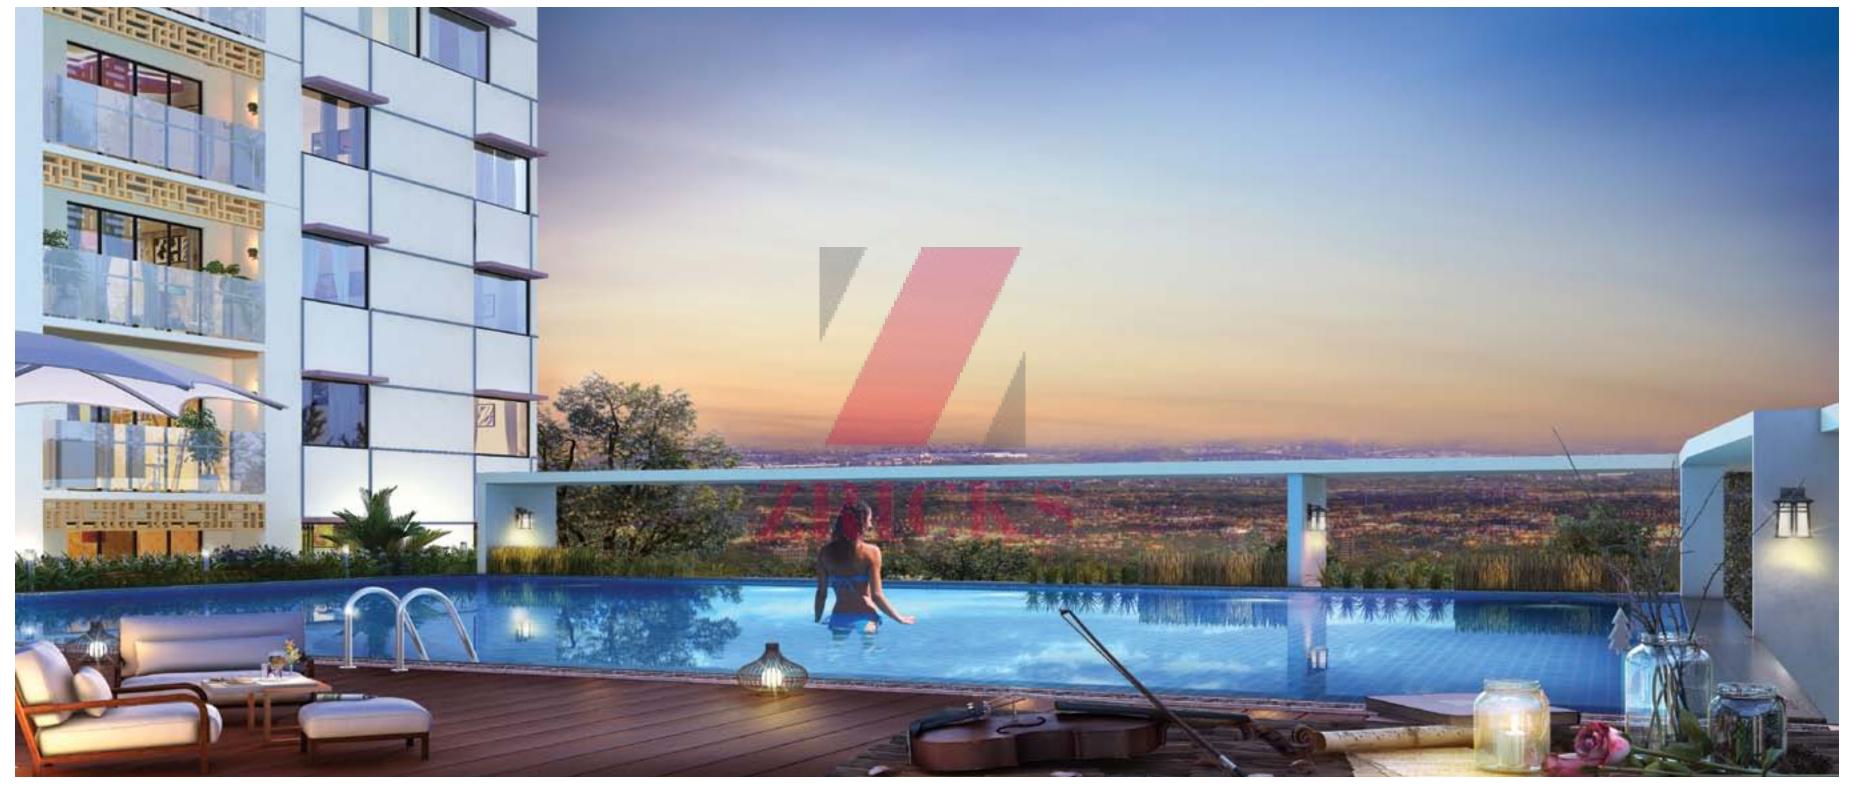

# **NEIGHBOURHOOD AMENITIES**

- Central landscaped courtyard dotted with leisure and recreational facilities
- Double height glazed lift lobby surrounded by lush green landscape
- Double height, weather-protected reading corners and shared zones
- 2 mt dense perimeter green buffer with deep rooted trees
- 20,000 sq ft clubhouses in each of the 4 neighbourhoods that include:
  - Fully equipped gym overlooking the swimming pool
  - Rooftop infinity pool along with a kids' pool
  - Double height badminton court overlooking the central landscaped courtyard
  - Double height party hall
  - Multi-purpose activity rooms

Neighbourhood 1 : Entry to the Clubhouse

Double height lobby exterior

Indoor badminton courts

\*Concept impressions only

Poolside view from the Marq property